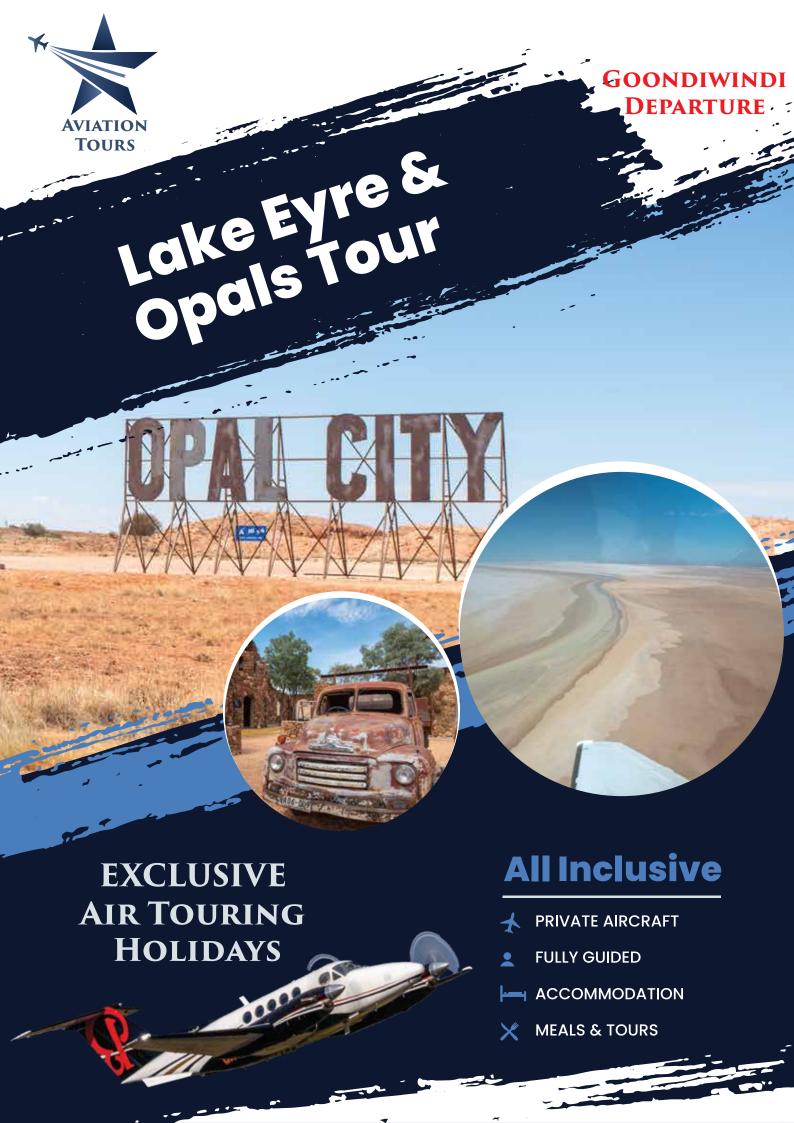

## **Tour Highlights**

Join us for our Lake Eyre & Opals Tour as we travel through three states on an Opal-hunting adventure. We fly to three different locations to discover Australia's precious Black, unique Pineapple and well-known White **Opals. You'll venture deep** underground to the places where opals are mined and even stay in an underground Hotel. Our flight also takes us to Broken Hill before flying over the spectacular Lake Eyre region, with a visit to the iconic Birdsville Hotel being a great way to round off this tour.

## **Exclusive Tours Stunning destinations Max 8 guests**

7 days, 3 states and so much amazing scenery to take in. It's no wonder this is one of our favourite tours. Departs from Goondiwindi to Lightning Ridge and on to White Cliffs, Broken Hill, Marree, Coober Pedy, William Creek, Birdsville, Dig Tree, Charleville, and Roma.